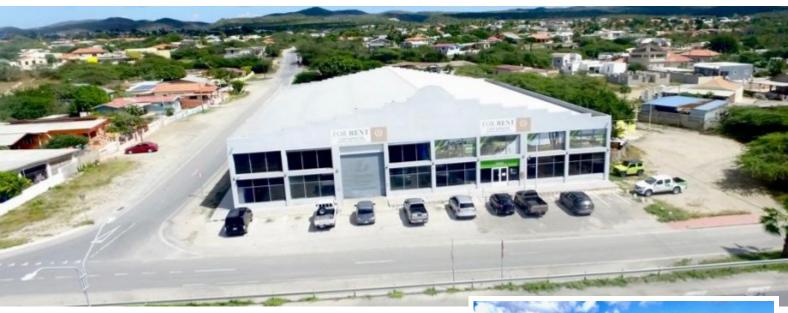

## Warehouse Pos Chiquito

**Location:** Pos Chikito **Built up size:** 963 m2

Bathrooms: 2

Price Upon Request.Welcome to a Game-Changing Business Opportunity! Are you in search of the perfect space to elevate your business operations? We are delighted to present a remarkable warehouse with offices, strategically situated along the main road from San Nicolas to Oranjestad, right at the roundabout of Pos Chiquito.Property Highlights:Location: Spectacular location along the main road, providing maximum visibility and accessibility.Size: A total of 963 m2, intelligently divided into 792 m2 of warehouse space and 172 m2 of well-appointed office space.Entrance Doors: The building boasts two large entrance doors designed to accommodate trucks and facilitate seamless

logistics. Features: Warehouse Space: 792 m2 of versatile warehouse space to meet various business needs. Office Space: 172 m2 of modern and functional office space, ensuring a comfortable and productive work environment. Strategic Entrance: Positioned at the roundabout of Pos Chiquito, offering prime exposure to passing traffic. Immediate Availability: This premier warehouse with offices is available for immediate occupancy. Start or expand your business operations without delay. Pricing: Price is available upon