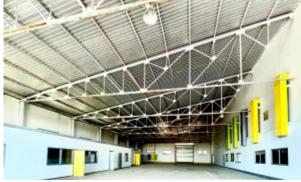

## Warehouse Pos Chiquito

**Location:** Pos Chikito **Built up size:** 963 m2

Bathrooms: 2

Price Upon Request.Welcome to a Game-Changing Business Opportunity! Are you in search of the perfect space to elevate your business operations? We are delighted to present a remarkable warehouse with offices, strategically situated along the main road from San Nicolas to Oranjestad, right at the roundabout of Pos Chiquito.Property Highlights:Location: Spectacular location along the main road, providing maximum visibility and accessibility.Size: A total of 963 m2, intelligently divided into 792 m2 of warehouse space and 172 m2 of well-appointed office space.Entrance Doors: The building boasts two large entrance doors designed to accommodate trucks and facilitate seamless

logistics. Features: Warehouse Space: 792 m2 of versatile warehouse space to meet various business needs. Office Space: 172 m2 of modern and functional office space, ensuring a comfortable and productive work environment. Strategic Entrance: Positioned at the roundabout of Pos Chiquito, offering prime exposure to passing traffic. Immediate Availability: This premier warehouse with offices is available for immediate occupancy. Start or expand your business operations without delay. Pricing: Price is available upon