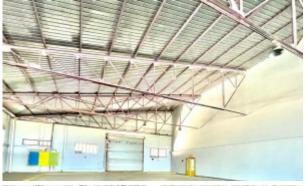

## Warehouse Pos Chiquito

**Location:** Pos Chikito **Built up size:** 963 m2

Bathrooms: 2

Price Upon Request.Welcome to a Game-Changing Business Opportunity! Are you in search of the perfect space to elevate your business operations? We are delighted to present a remarkable warehouse with offices, strategically situated along the main road from San Nicolas to Oranjestad, right at the roundabout of Pos Chiquito.Property Highlights:Location: Spectacular location along the main road, providing maximum visibility and accessibility.Size: A total of 963 m2, intelligently divided into 792 m2 of warehouse space and 172 m2 of well-appointed office space.Entrance Doors: The building boasts two large entrance doors designed to accommodate trucks and facilitate seamless

logistics. Features: Warehouse Space: 792 m2 of versatile warehouse space to meet various business needs. Office Space: 172 m2 of modern and functional office space, ensuring a comfortable and productive work environment. Strategic Entrance: Positioned at the roundabout of Pos Chiquito, offering prime exposure to passing traffic. Immediate Availability: This premier warehouse with offices is available for immediate occupancy. Start or expand your business operations without delay. Pricing: Price is available upon