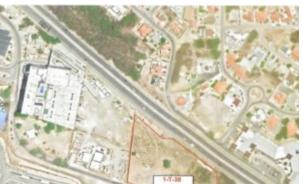

## Prime Commercial Land 10,533 m<sup>2</sup>

**Location:** Wayaca **Lot size:** 10.533 m2

Price: 2923000 USD

Prime Land for Sale in Wayaca – 10,533 m<sup>2</sup>An extraordinary investment opportunity awaits! This expansive 10,533 m<sup>2</sup> property is located in one of Aruba's most strategic areas, offering unparalleled potential for a variety of developments. Key Value Points 1. Strategic Location • Situated near Queen Beatrix International Airport, providing excellent visibility and accessibility for travelers and locals alike. • Close to major roads like L.G. Smith Boulevard, seamlessly connecting Oranjestad to San Nicolas. • Neighboring conveniences such as restaurants, shops, gyms, and the Hyatt Place Aruba Airport, a boutique hotel with 116 rooms. 2. Development-Ready Property • A vast 10,533 m<sup>2</sup> lot, ideal for large-scale projects or mixed-use developments. • Surrounded by essential amenities and infrastructure, ready for immediate development. 3. Permitted UsesAccording to zoning regulations (Airport Zone, Article 24), this property offers a wide range of development opportunities: • Airport Support Services: Retail, restaurants, bars, car rental facilities, and offices. • Accommodation: A boutique hotel with up to 116 rooms. • Parking Facilities: Ideal for airport parking or car rental services. •