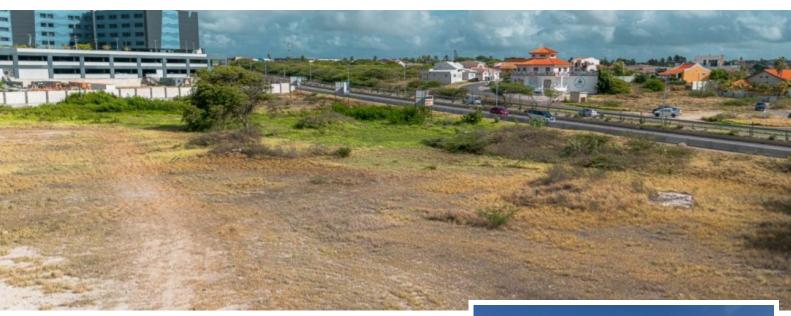

## Prime Commercial Land 10,533 m<sup>2</sup>

**Location:** Wayaca **Lot size:** 10.533 m2

Price: 2923000 USD

Prime Land for Sale in Wayaca – 10,533 m<sup>2</sup>An extraordinary investment opportunity awaits! This expansive 10,533 m<sup>2</sup> property is located in one of Aruba's most strategic areas, offering unparalleled potential for a variety of developments. Key Value Points 1. Strategic Location • Situated near Queen Beatrix International Airport, providing excellent visibility and accessibility for travelers and locals alike. • Close to major roads like L.G. Smith Boulevard, seamlessly connecting Oranjestad to San Nicolas. • Neighboring conveniences such as restaurants, shops, gyms, and the Hyatt Place Aruba Airport, a boutique hotel with 116 rooms. 2. Development-Ready Property • A vast 10,533 m<sup>2</sup> lot, ideal for large-scale projects or mixed-use developments. • Surrounded by essential amenities and infrastructure, ready for immediate development. 3. Permitted UsesAccording to zoning regulations (Airport Zone, Article 24), this property offers a wide range of development opportunities: • Airport Support Services: Retail, restaurants, bars, car rental facilities, and offices. • Accommodation: A boutique hotel with up to 116 rooms. • Parking Facilities: Ideal for airport parking or car rental services. •