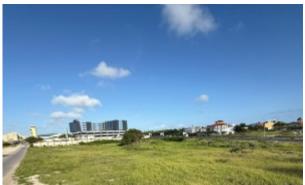

## Prime Commercial Land 10,533 m<sup>2</sup>

**Location:** Wayaca **Lot size:** 10.533 m2

Price: 2923000 USD

Prime Land for Sale in Wayaca – 10,533 m<sup>2</sup>An extraordinary investment opportunity awaits! This expansive 10,533 m<sup>2</sup> property is located in one of Aruba's most strategic areas, offering unparalleled potential for a variety of developments. Key Value Points 1. Strategic Location • Situated near Queen Beatrix International Airport, providing excellent visibility and accessibility for travelers and locals alike. • Close to major roads like L.G. Smith Boulevard, seamlessly connecting Oranjestad to San Nicolas. • Neighboring conveniences such as restaurants, shops, gyms, and the Hyatt Place Aruba Airport, a boutique hotel with 116 rooms. 2. Development-Ready Property • A vast 10,533 m<sup>2</sup> lot, ideal for large-scale projects or mixed-use developments. • Surrounded by essential amenities and infrastructure, ready for immediate development. 3. Permitted UsesAccording to zoning regulations (Airport Zone, Article 24), this property offers a wide range of development opportunities: • Airport Support Services: Retail, restaurants, bars, car rental facilities, and offices. • Accommodation: A boutique hotel with up to 116 rooms. • Parking Facilities: Ideal for airport parking or car rental services. •