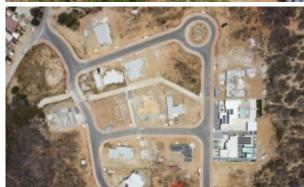

## Nosvali 1109m2 Property Land

**Location:** Santa Cruz **Lot size:** 1.109 m2

**Price:** 218062 USD

For Sale: 1,109 m² Property Land in Nosvali – Santa CruzThis is your opportunity to own 1,109 m² of property land in Nosvali, a new residential development in progress, located in the heart of Santa Cruz.Positioned in a quiet neighborhood surrounded by nature and away from the busy city, Nosvali offers a rare sense of privacy and natural beauty — perfect for a custom home or retreat.A Different Kind of ViewWhile many dream of ocean views, there's another kind of beauty just as powerful — the peaceful mountain and countryside scenery that surrounds Nosvali. Elevated and serene, this location offers a refreshing alternative for those who crave space, greenery, and a stronger connection to the island's interior landscape.Why Nosvali? • Located in a new development surrounded by nature

Peaceful, private setting away from the city noise
Mountain and green valley views
Minutes from Arikok National Park,
Hooiberg, and local favorites like the Donkey Sanctuary
Quick access to schools, supermarkets, and main roadsProperty
Highlights:
1,109 m² of property land
Spacious and flexible for residential development
Long-term value in an area still growing
Ideal for a family home, peaceful retreat, or vacation