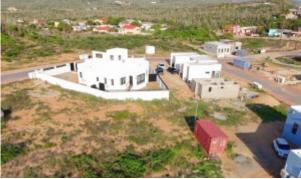

## Nosvali 1109m2 Property Land

**Location:** Santa Cruz **Lot size:** 1.109 m2

**Price:** 218062 USD

For Sale: 1,109 m² Property Land in Nosvali – Santa CruzThis is your opportunity to own 1,109 m² of property land in Nosvali, a new residential development in progress, located in the heart of Santa Cruz.Positioned in a quiet neighborhood surrounded by nature and away from the busy city, Nosvali offers a rare sense of privacy and natural beauty — perfect for a custom home or retreat.A Different Kind of ViewWhile many dream of ocean views, there's another kind of beauty just as powerful — the peaceful mountain and countryside scenery that surrounds Nosvali. Elevated and serene, this location offers a refreshing alternative for those who crave space, greenery, and a stronger connection to the island's interior landscape.Why Nosvali? • Located in a new development surrounded by nature

Peaceful, private setting away from the city noise
Mountain and green valley views
Minutes from Arikok National Park,
Hooiberg, and local favorites like the Donkey Sanctuary
Quick access to schools, supermarkets, and main roadsProperty
Highlights:
1,109 m² of property land
Spacious and flexible for residential development
Long-term value in an area still growing
Ideal for a family home, peaceful retreat, or vacation