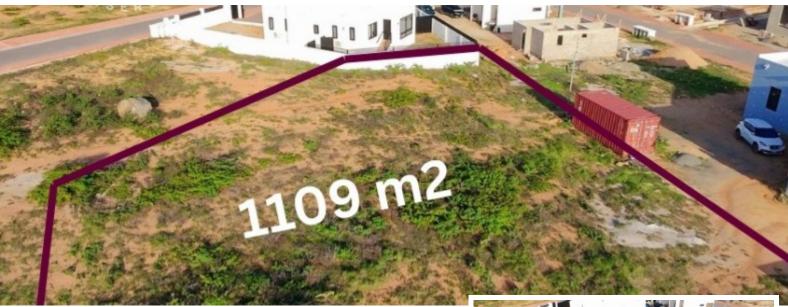

## Nosvali 1109m2 Property Land

**Location:** Santa Cruz **Lot size:** 1.109 m2

**Price:** 218062 USD

For Sale: 1,109 m² Property Land in Nosvali – Santa CruzThis is your opportunity to own 1,109 m² of property land in Nosvali, a new residential development in progress, located in the heart of Santa Cruz.Positioned in a quiet neighborhood surrounded by nature and away from the busy city, Nosvali offers a rare sense of privacy and natural beauty — perfect for a custom home or retreat.A Different Kind of ViewWhile many dream of ocean views, there's another kind of beauty just as powerful — the peaceful mountain and countryside scenery that surrounds Nosvali. Elevated and serene, this location offers a refreshing alternative for those who crave space, greenery, and a stronger connection to the island's interior landscape.Why Nosvali? • Located in a new development surrounded by nature

Peaceful, private setting away from the city noise
Mountain and green valley views
Minutes from Arikok National Park,
Hooiberg, and local favorites like the Donkey Sanctuary
Quick access to schools, supermarkets, and main roadsProperty
Highlights:
1,109 m² of property land
Spacious and flexible for residential development
Long-term value in an area still growing
Ideal for a family home, peaceful retreat, or vacation